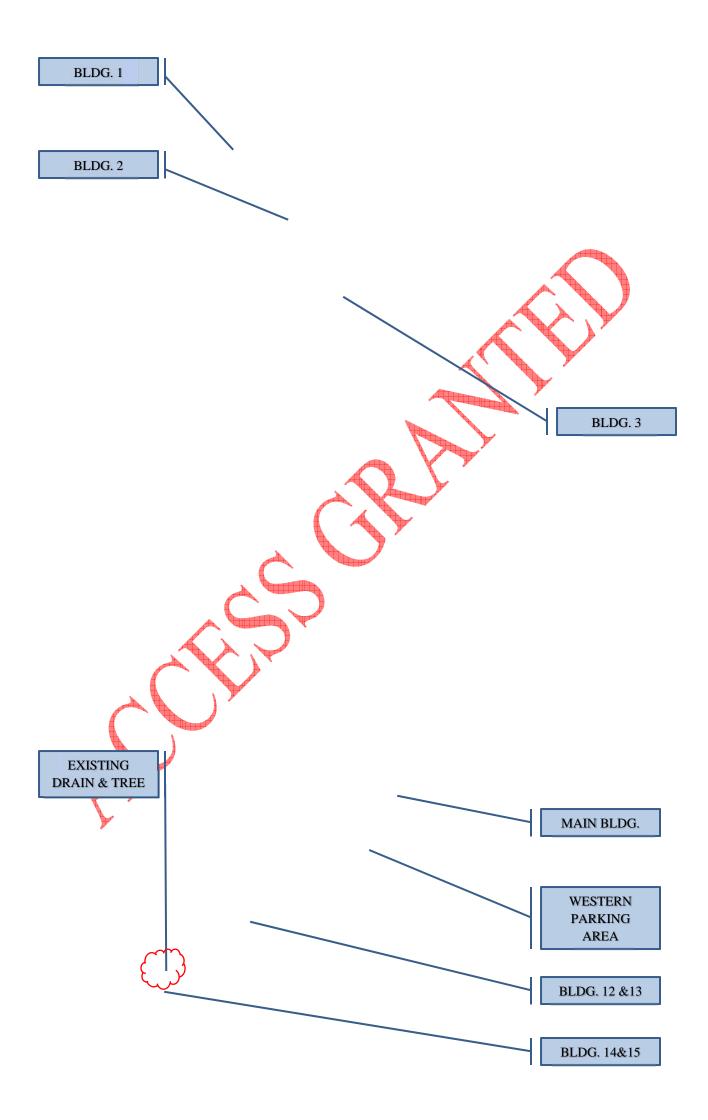

## **Description of Permitted Activity**

This Permit is for the construction of a resort/hotel facility with both family and adult only sections. The development involves a total of six hundred and thirty two (632) guestrooms constructed in fifteen (15) 4-storey guestroom blocks. It also features a main building, utility building and five (5) swimming pools.

The main building is to consist of kitchen, storage areas, restrooms, coffee shop, sports bar, discotheque, spa, gym and four (4) restaurants on the ground floor, a convention centre, offices, lounge, storage area, lobby bar, casino and seven (7) retail shops on the first floor.

The utility building is to consist of basement level with water tank, irrigation water tank and sewage pumping room. The ground floor is to consist of an osmosis and hydraulic machine room, electrical and air conditioning room, laundry and maintenance workshop. The first floor is to consist of housekeeping, human resources office and staff locker room while the second floor is to consist of offices.

The total floor area of development is 77, 242 square metres on a lot size of 80, 272.96 square metres.