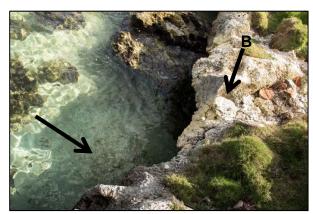

### Compliance Table:

| No | General Condition             | Level of   | Comments/Action                          |
|----|-------------------------------|------------|------------------------------------------|
|    |                               | compliance |                                          |
| 9  | The Permittee shall forthwith | Full       | The Permittee complied with the notice   |
|    | post a sign in a prominent    |            | issued (#8822) by erecting the requisite |
|    | place at the location of the  |            | sign at one of the entrances to the      |
|    | permitted activity using the  |            | development site.                        |
|    | same design and words as in   |            |                                          |
|    | the template attached.        |            |                                          |
| No | Specific Condition            | Level of   | Comments/Action                          |
|    |                               | Compliance |                                          |
| 1  | The Permittee shall comply    | NC         | The development was being undertaken     |
|    | with all the representations  |            | contrary to the representations made in  |
|    | made in the undated Permit    |            | the approved drawings. Please see        |
|    | Application and the Project   |            | findings and observations below for      |