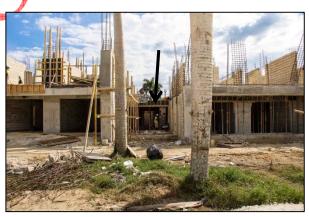

## **Description of Permitted Activity**

This Permit is for the construction of a resort/hotel facility with both family and adult only sections. The development involves a total of six hundred and thirty two (632) guestrooms constructed in fifteen (15) 4-storey guestroom blocks. It also features a main building, utility building and five (5) swimming pools.

The main building is to consist of kitchen, storage areas, restrooms, coffee shop, sports bar, discotheque, spa, gym and four (4) restaurants on the ground floor, a convention centre, offices, lounge, storage area, lobby bar, casino and seven (7) retail shops on the first floor.