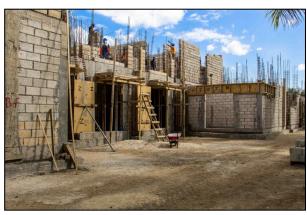

## **Description of Permitted Activity**

This Permit is for the construction of a resort/hotel facility with both family and adult only sections. The development involves a total of six hundred and thirty two (632) guestrooms constructed in fifteen (15) 4-storey guestroom blocks. It also features a main building, utility building and five (5) swimming pools.

The main building is to consist of kitchen, storage areas, restrooms, coffee shop, sports bar, discotheque, spa, gym and four (4) restaurants on the ground floor, a convention centre, offices, lounge, storage area, lobby bar, casino and seven (7) retail shops on the first floor.