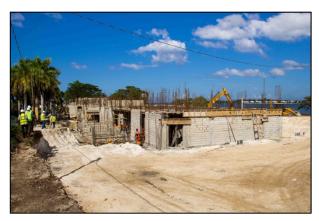

## **Description of Permitted Activity**

This Permit is for the construction of a resort/hotel facility with both family and adult only sections. The development involves a total of six hundred and thirty two (632) guestrooms constructed in fifteen (15) 4-storey guestroom blocks. It also features a main building, utility building and five (5) swimming pools.

The main building is to consist of kitchen, storage areas, restrooms, coffee shop, sports bar, discotheque, spa, gym and four (4) restaurants on the ground floor, a convention centre, offices, lounge, storage area, lobby bar, casino and seven (7) retail shops on the first floor.