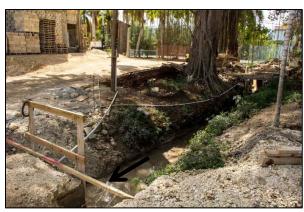

The utility building is to consist of basement level with water tank, irrigation water tank and sewage pumping room. The ground floor is to consist of an osmosis and hydraulic machine room, electrical and air conditioning room, laundry and maintenance workshop. The first floor is to consist of housekeeping, human resources office and staff locker room while the second floor is to consist of offices.