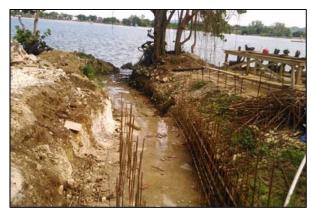

s not available onsite as the site manager indicated that same was distributed electronically.
- The developer enquired about the possibility of disposing of excess marl to interested persons. He was advised that permission had to be sort by the Agency, as well as this could be the subject of a mining licence as marl is considered to be a mineral.
- The matter regarding working outside of the stipulated time-frame was discussed, where the developer was advised that this was a breach and given the explanation provided a schedule of the activities including the pouring of concrete should be provided to the Agency and whenever there is a need to work beyond the stipulated hours based on the schedule permission should be sort before commencing the activity.

# SITE LAYOUT:



### **PHOTOS:**



**Photo 1.** Box culvert under construction in the main existing drain on property. Also note that there is no sediment trap where the drain exits to the sea. (Photo taken by NEPA Officer on 11 December 2015



**Photo 3.** Section of the property showing runoff carried down into the marine environment. There is no berm in place or sedimentrap. (*Photo taken by NEPA Officer on 17 December 2015*)



**Photo 5.** Inadequate set back from the property boundary. This image is showing building 3 adjacent to the Norman Manley Boulevard (*Photo taken by NEPA Officer on 17 December 2015*)



**Photo 7.** Arrow showing wall that has been constructed between buildings 12 and 13, thus removing the window break to the sea as approved. (*Photo taken by NEPA Officer on 17 December 2015*)



**Photo 2.