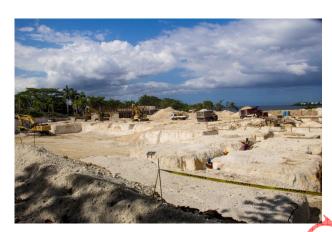

The total floor area of development is 77, 242 square metres on a lot size of 80, 272.96 square metres.