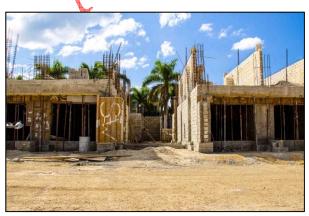

## **Description of Permitted Activity**

This Permit is for the construction of a resort/hotel facility with both family and adult only sections. The development involves a total of six hundred and thirty two (632) guestrooms constructed in fifteen (15) 4-storey guestroom blocks. It also features a main building, utility building and five (5) swimming pools.

The main building is to consist of kitchen, storage areas, restrooms, coffee shop, sports bar, discotheque, spa, gym and four (4) restaurants on the ground floor, a convention centre, offices, lounge, storage area, lobby bar, casino and seven (7) retail shops on the first floor.

The utility building is to consist of basement level with water tank, irrigation water tank and sewage pumping room. The ground floor is to consist of an osmosis and hydraulic machine room, electrical and air conditioning room, laundry and maintenance workshop. The first floor is to consist of housekeeping, human resources office and staff locker room while the second floor is to consist of offices.